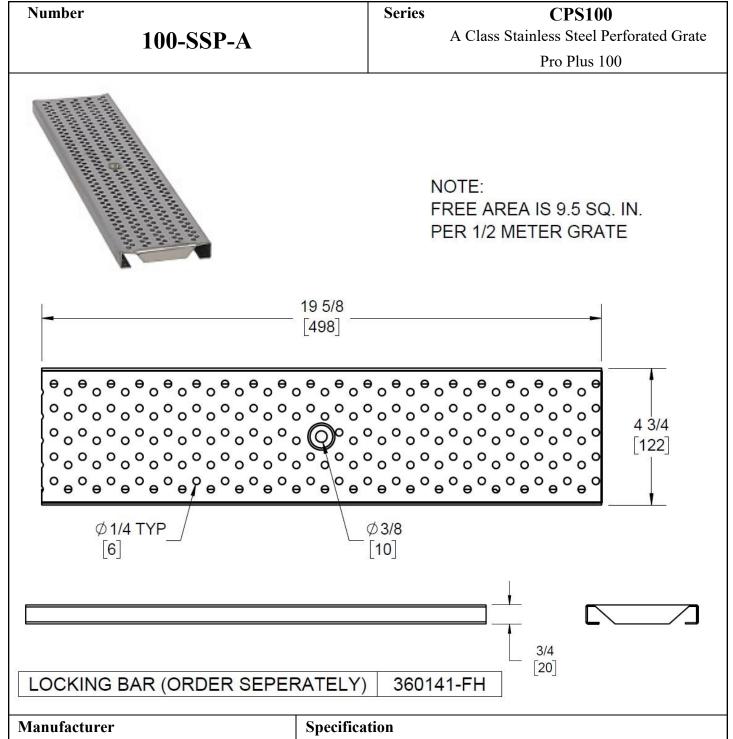

JOSAM 100-SSP-A STAINLESS STEEL PERFORATED GRATE WITH CENTER HOLE FOR LOCKING BAR SECUREMENT. MEETS CLASS A LOADING REQUIREMENTS. MEETS ADA AND HEELPROOF REQUIREMENTS. SUPPLIED BY TRENCH DRAIN SUPPLY.